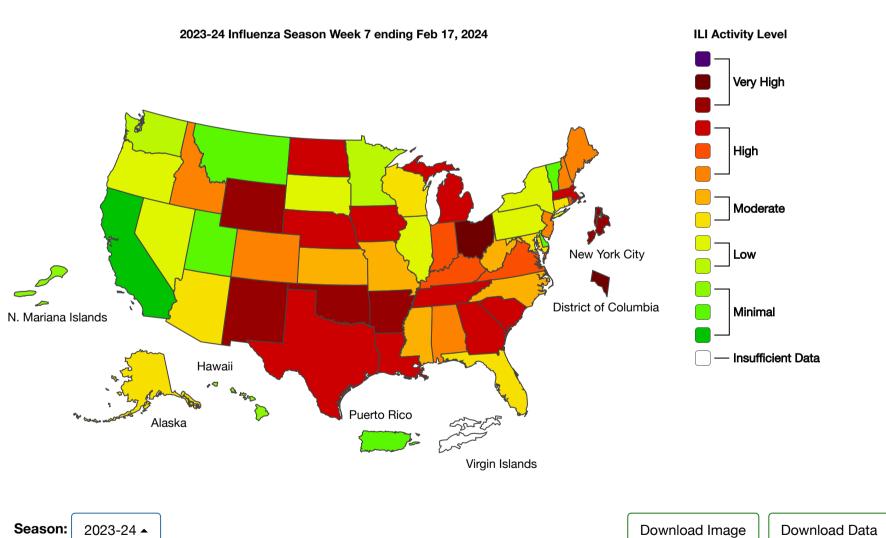

## Weekly US Map: Influenza Summary Update

Updated February 23, 2024

## A Weekly Influenza Surveillance Report Prepared by the Influenza Division Outpatient Respiratory Illness Activity Map Determined by Data Reported to ILINet

This system monitors visits for respiratory illness that includes fever plus a cough or sore throat, also referred to as ILI, not laboratory confirmed influenza and may capture patient visits due to other respiratory pathogens that cause similar symptoms.